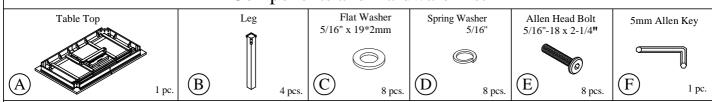

Riverside

info@riverside-furniture.com

## Cora Dining Room Assembly Instructions

## Made in Viet Nam

### Warning:

- Be sure to check all packing material carefully for small parts, which may have come loose inside the carton during shipment.
- To prevent possible scratches and damage, this furniture **MUST BE ASSEMBLED BY TWO PEOPLE** on a soft surface such as a blanket or carpet.

**Important Use Information:** We recommend using coasters, placemats and trivets when placing hot or cold containers on this item. It is also recommended to quickly cleanup any spills to minimize exposure to moisture. Doing so will prolong the life and look of the item for many years.



37250 Rectangle Leg Dining Table

## Components and Hardware List



#### STEP 1:



## Cora Dining Room Assembly Instructions

Page 2 of 3

## Made in Viet Nam

73250 - Rectangle Dining Table







: info@riverside-furniture.com

# Cora Dining Room Assembly Instructions

Made in Viet Nam

73250 - Rectangle Dining Table

## STEP 5:



## STEP 6: