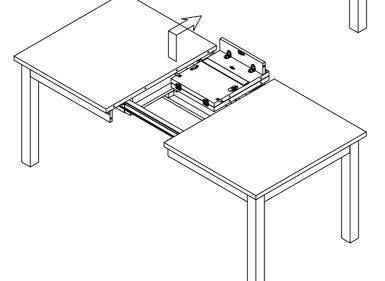

ctions

## Made in Viet Nam

### Warning:

- Be sure to check all packing material carefully for small parts, which may have come loose inside the carton during shipment.
- To prevent possible scratches and damage, this furniture **MUST BE ASSEMBLED BY TWO PEOPLE** on a soft surface such as a blanket or carpet.

**Important Use Information:** We recommend using coasters, placemats and trivets when placing hot or cold containers on this item. It is also recommended to quickly cleanup any spills to minimize exposure to moisture. Doing so will prolong the life and look of the item for many years.



37250 Rectangle Leg Dining Table

## Components and Hardware List



#### STEP 1:



## Cora Dining Room Assembly Instructions

Page 2 of 3

## Made in Viet Nam

73250 - Rectangle Dining Table







: info@riverside-furniture.com

# Cora Dining Room Assembly Instructions

Made in Viet Nam

73250 - Rectangle Dining Table

## STEP 5:



## STEP 6: