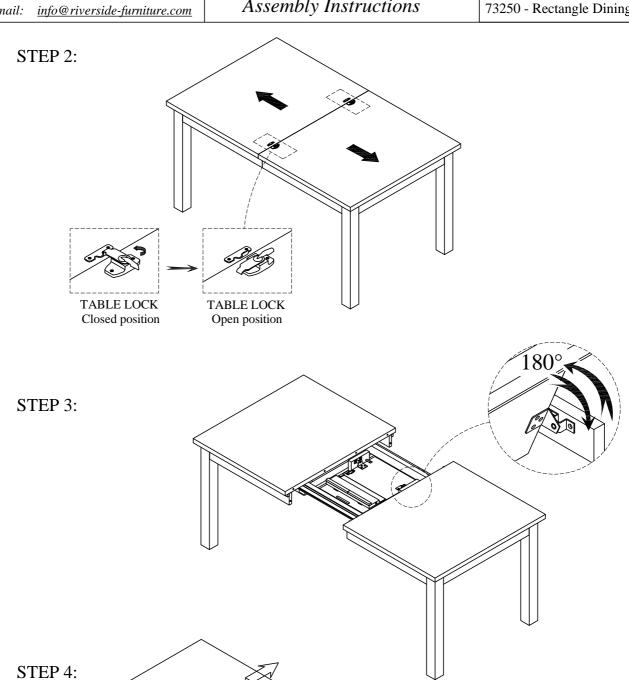

## Cora Dining Room Assembly Instructions

Page 2 of 3

## Made in Viet Nam

73250 - Rectangle Dining Table

: info@riverside-furniture.com

# Cora Dining Room Assembly Instructions

Made in Viet Nam

73250 - Rectangle Dining Table