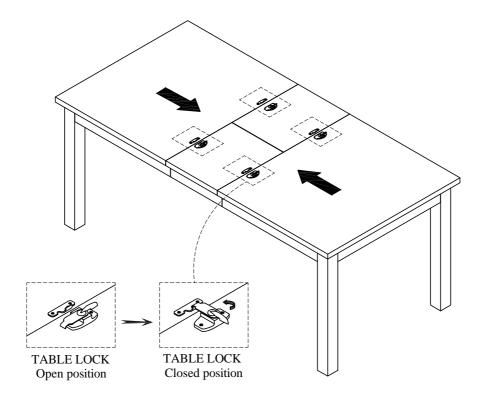

during shipment.
- To prevent possible scratches and damage, this furniture **MUST BE ASSEMBLED BY TWO PEOPLE** on a soft surface such as a blanket or carpet.

**Important Use Information:** We recommend using coasters, placemats and trivets when placing hot or cold containers on this item. It is also recommended to quickly cleanup any spills to minimize exposure to moisture. Doing so will prolong the life and look of the item for many years.



37250 Rectangle Leg Dining Table

## Components and Hardware List



#### STEP 1:



## Cora Dining Room Assembly Instructions

Page 2 of 3

## Made in Viet Nam

73250 - Rectangle Dining Table







: info@riverside-furniture.com

# Cora Dining Room Assembly Instructions

Made in Viet Nam

73250 - Rectangle Dining Table

## STEP 5:



## STEP 6: