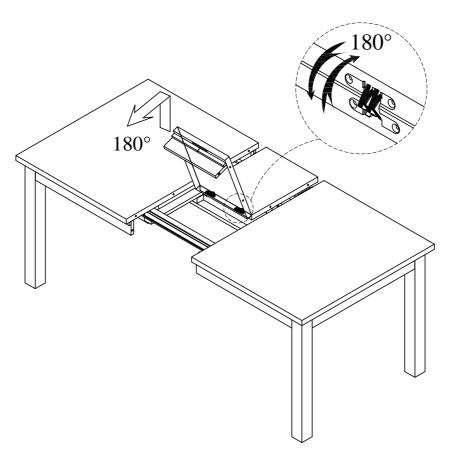

de the carton during shipment.
- To prevent possible scratches and damage, this furniture **MUST BE ASSEMBLED BY TWO PEOPLE** on a soft surface such as a blanket or carpet.

**Important Use Information:** We recommend using coasters, placemats and trivets when placing hot or cold containers on this item. It is also recommended to quickly cleanup any spills to minimize exposure to moisture. Doing so will prolong the life and look of the item for many years.



37250 Rectangle Leg Dining Table

## Components and Hardware List



#### STEP 1:



## Cora Dining Room Assembly Instructions

Page 2 of 3

## Made in Viet Nam

73250 - Rectangle Dining Table







: info@riverside-furniture.com

# Cora Dining Room Assembly Instructions

Made in Viet Nam

73250 - Rectangle Dining Table

## STEP 5:



## STEP 6: