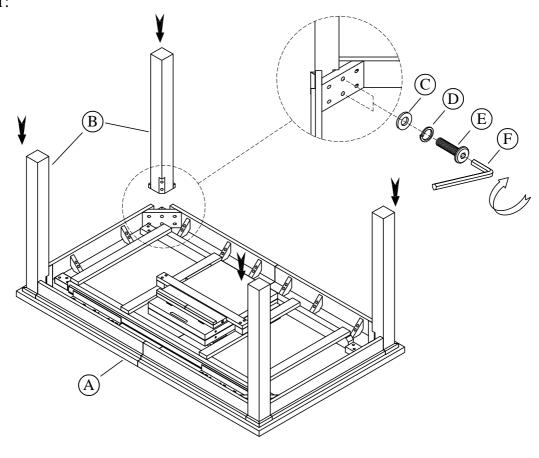

Riverside

info@riverside-furniture.com

## Cora Dining Room Assembly Instructions

## Made in Viet Nam

### Warning:

- Be sure to check all packing material carefully for small parts, which may have come loose inside the carton during shipment.
- To prevent possible scratches and damage, this furniture **MUST BE ASSEMBLED BY TWO PEOPLE** on a soft surface such as a blanket or carpet.

**Important Use Information:** We recommend using coasters, placemats and trivets when placing hot or cold containers on this item. It is also recommended to quickly cleanup any spills to minimize exposure to moisture. Doing so will prolong the life and look of the item for many years.



37250 Rectangle Leg Dining Table

## Components and Hardware List



#### STEP 1:



## Cora Dining Room Assembly Instructions

Page 2 of 3

## Made in Viet Nam

73250 - Rectangle Dining Table







: info@riverside-furniture.com

# Cora Dining Room Assembly Instructions

Made in Viet Nam

73250 - Rectangle Dining Table

## STEP 5:



## STEP 6: